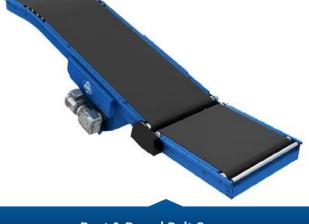

Up to 90 metres per minute

Post & Parcel Belt Conveyor

- Heavy duty build Re-inforced steel skid decks 80 Kg/m
- Drives up to 3kW

- Heavy duty build 4000 units per hour
  - 6 independent drive zones 80 Kg/m
  - Effective speed control