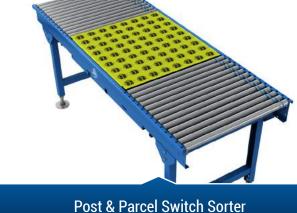

Up to 90 metres per minute

Post & Parcel Belt Conveyor

- Heavy duty build Re-inforced steel skid decks 80 Kg/m
- Drives up to 3kW

- Heavy duty build 4000 units per hour
  - 6 independent drive zones 80 Kg/m
  - Effective speed control