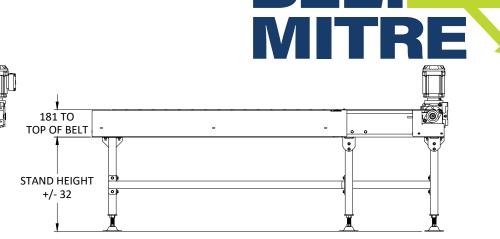

## **Specifications**

| •                  |                                                                                                                                                   |  |  |  |
|--------------------|---------------------------------------------------------------------------------------------------------------------------------------------------|--|--|--|
| Module Height      | Up to 1681mm top-of-belt                                                                                                                          |  |  |  |
| Stand Height       | Up to 1.5m, confirmed at time of order - discuss with sales                                                                                       |  |  |  |
| Frame Construction | Welded and bolted mild steel construction                                                                                                         |  |  |  |
| Paint Finish       | Electrostatically applied powder coating                                                                                                          |  |  |  |
| Drive Technology   | SEW hollow shaft, side mounted geared motor 230V/400V                                                                                             |  |  |  |
| Speeds             | 10 to 120 m/min                                                                                                                                   |  |  |  |
| Product Weight     | Up to 80 Kg per m                                                                                                                                 |  |  |  |
| Belts              | 40mm wide PVC top coated.<br>Tension is pre-set during manufacture.<br>Design facilitates easy replacement and tensioning<br>of individual belts. |  |  |  |
| Environment        | <b>Operating ambient</b> 5° C to 40° C<br>10-50% RH non-condensing<br><b>Storage ambient</b> -10° C to 50° C<br>10-50% RH non-condensing          |  |  |  |
| Noise Level        | 49 - 69 dB(A) depending on speed (17-76 m/min)                                                                                                    |  |  |  |