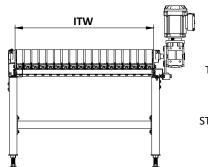

## Specifications

A merge/divert module designed for e-commerce and post and parcel distribution requirements.

Multiple strip belts are used to convey small and larger products off or on to conveyor lines.

## FEATURES AND BENEFITS

- Close pitch 50mm belts
- Reversible transport direction
- 30° and 45° mitre options
- Product weights up to 80 Kg per m