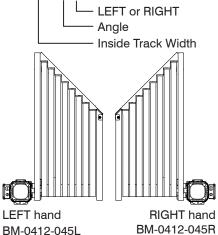

## Ref number examples:

BM-0912-030L

| Inside | 30° Mitre |         | 45° Mitre |         |
|--------|-----------|---------|-----------|---------|
| Track  | Mating    | Overall | Mating    | Overall |
| Width  | Dim       | Length  | Dim       | Length  |
| 912    | 1890      | 2309    | 1337      | 1570    |
| 762    | 1590      | 2049    | 1125      | 1420    |
| 612    | 1290      | 1789    | 913       | 1270    |
| 512    | 1090      | 1616    | 772       | 1170    |
| 462    | 990       | 1530    | 701       | 1120    |
| 412    | 890       | 1443    | 630       | 1070    |