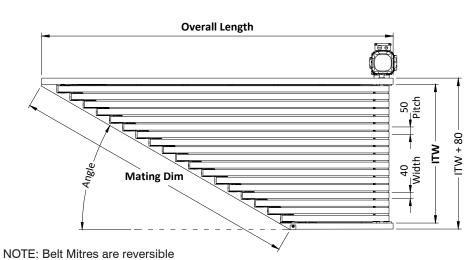

| Inside | 30° Mitre |         | 45° Mitre |         |
|--------|-----------|---------|-----------|---------|
| Track  | Mating    | Overall | Mating    | Overall |
| Width  | Dim       | Length  | Dim       | Length  |
| 912    | 1890      | 2309    | 1337      | 1570    |
| 762    | 1590      | 2049    | 1125      | 1420    |
| 612    | 1290      | 1789    | 913       | 1270    |
| 512    | 1090      | 1616    | 772       | 1170    |
| 462    | 990       | 1530    | 701       | 1120    |
| 412    | 890       | 1443    | 630       | 1070    |

## FEATURES AND BENEFITS

- Close pitch 50mm belts
- Reversible transport direction
- 30° and 45° mitre options
- Product weights up to 80 Kg per m